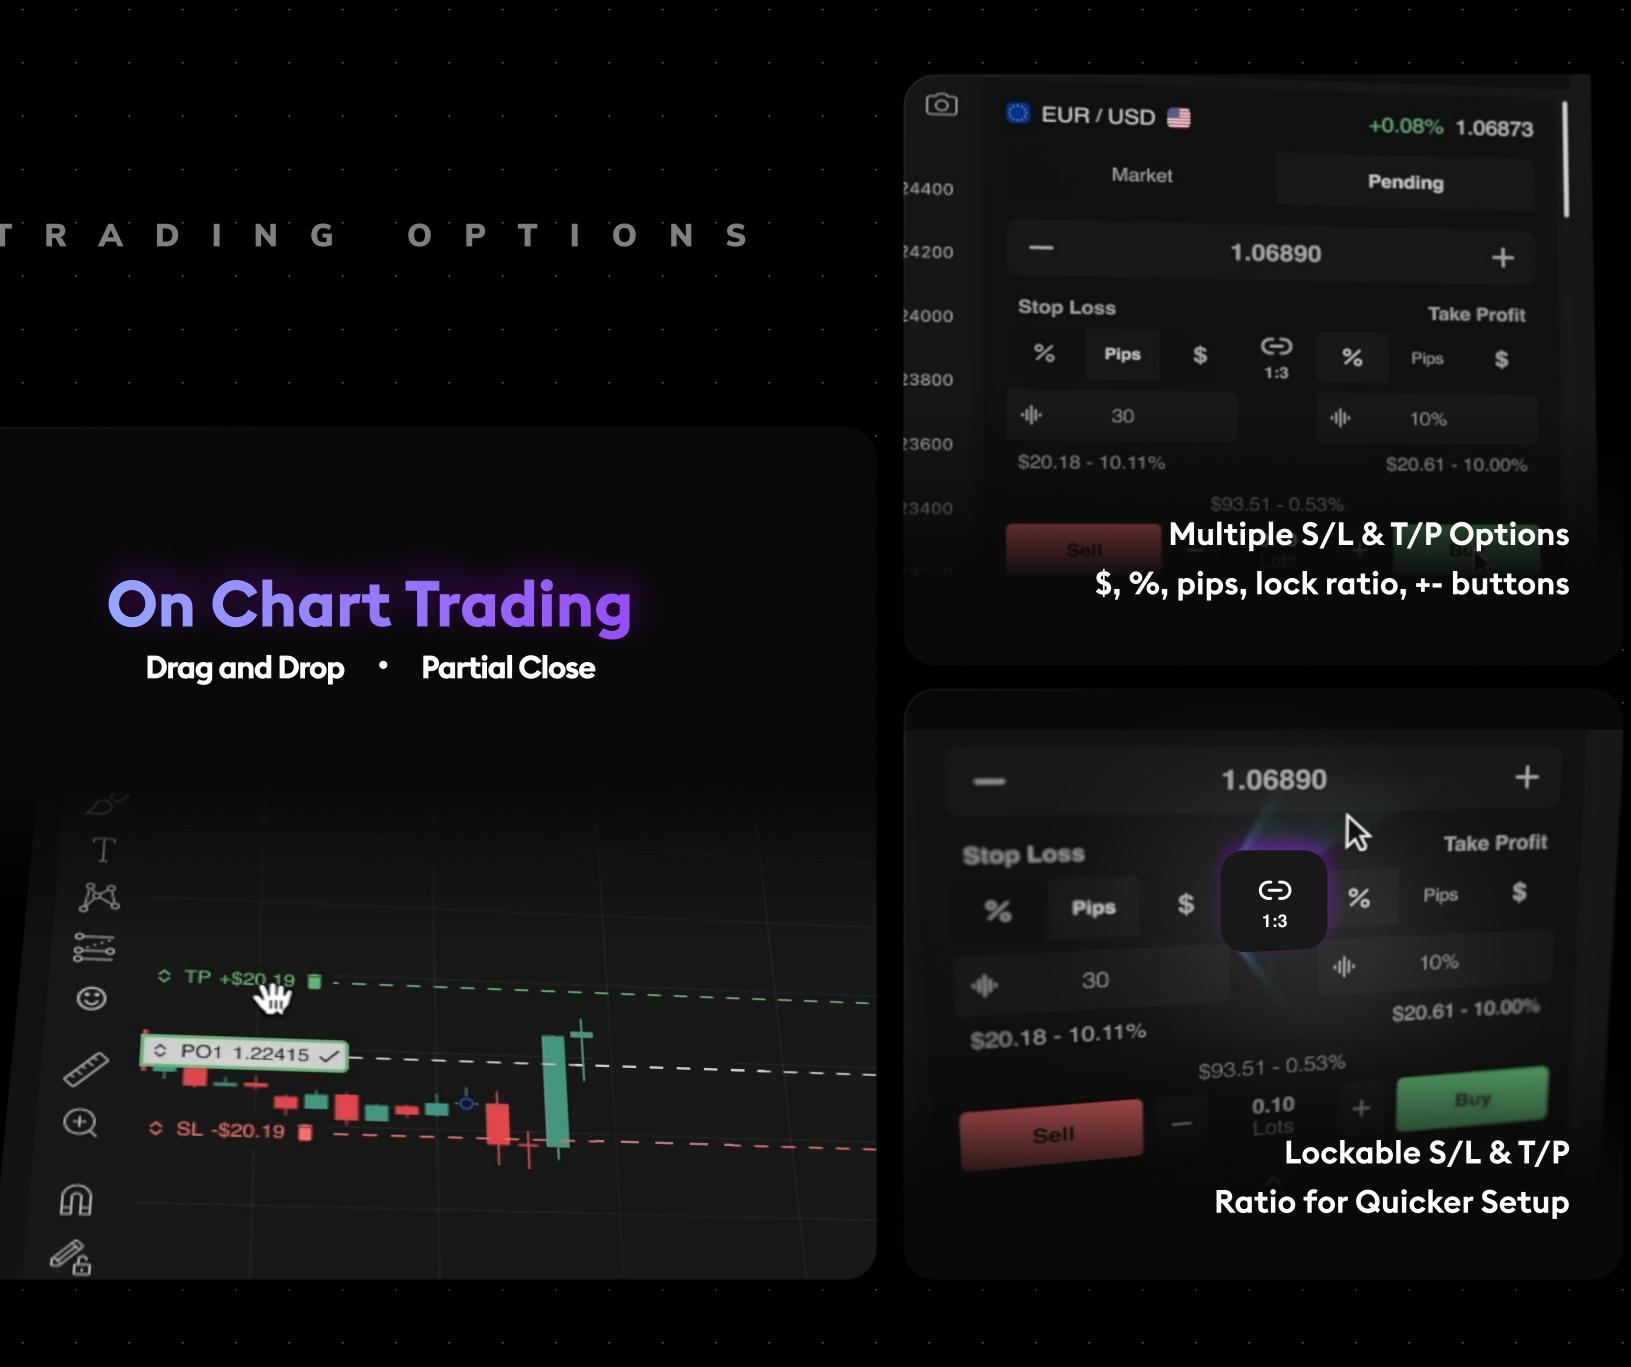

#### Usability

Trading

|                      | <ul> <li>Stop-loss &amp; Take-profit options that show \$, %, pips lo<br/>ratio, +- buttons</li> </ul> |  |              |  |
|----------------------|--------------------------------------------------------------------------------------------------------|--|--------------|--|
|                      | <ul> <li>On-chart trading</li> </ul>                                                                   |  |              |  |
|                      | <ul> <li>Support for community-based trading (bots, signals,</li> </ul>                                |  |              |  |
| Auto-trading support | indicators, strategies)                                                                                |  | ~            |  |
|                      | <ul> <li>Strategy back-testing</li> </ul>                                                              |  |              |  |
|                      |                                                                                                        |  |              |  |
| Customer Support     |                                                                                                        |  | $\checkmark$ |  |

|   |                |            |   |          |   |   |   |  | Ó     | 0   | EUR   | USC  | D 📒 | )  |                   | 4 | +0.( |
|---|----------------|------------|---|----------|---|---|---|--|-------|-----|-------|------|-----|----|-------------------|---|------|
|   |                |            |   |          |   |   |   |  | 24400 |     |       | Mar  | ket |    |                   | F | Pen  |
| Ν | G <sup>`</sup> | ` <b>O</b> | Ρ | <b>T</b> | 0 | N | S |  | 24200 | -   | -     |      |     | 1  | .06890            | D |      |
|   |                |            |   |          |   |   |   |  | 24000 | Sto | op Lo | oss  |     |    |                   |   |      |
|   |                |            |   |          |   |   |   |  | 23800 | 9   | 6     | Pips |     | \$ | <b>(-)</b><br>1:3 | % |      |
|   |                |            |   |          |   |   |   |  |       |     |       |      |     |    |                   |   |      |