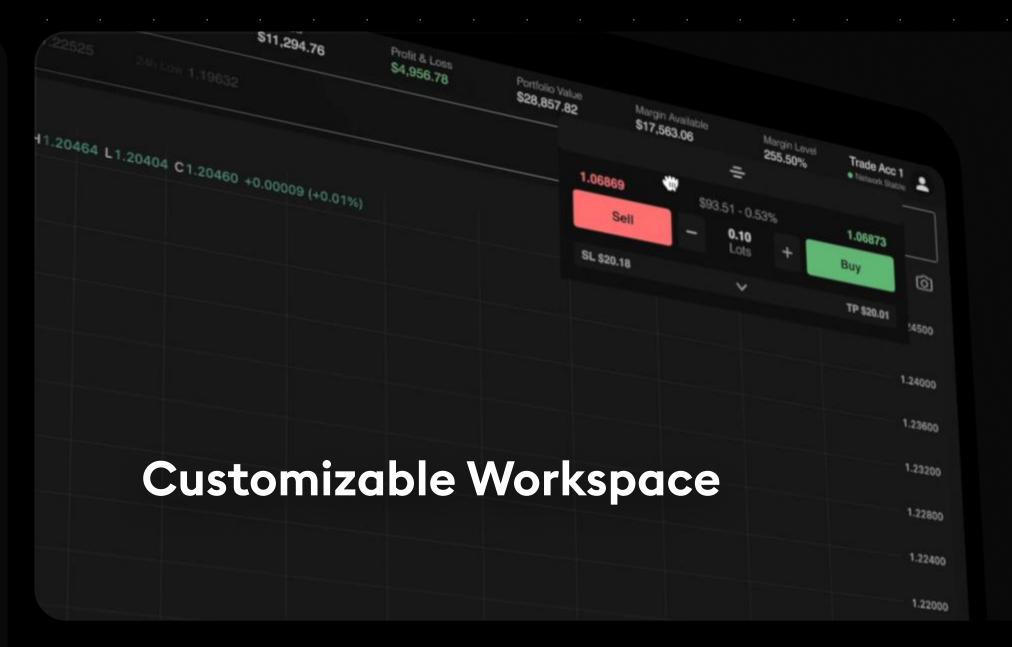

### **Customize Your Layout**

Clear the clutter. Completely usable fullscreen.

Invested \$200 / \$20,000

Stop Loss / Take 0.12345 / 1.123

👬 GBP / CAD BUY Invested \$200 / \$20,000

\$

No downloads neccessary. Seamlessly move from device to device and continue where you left off.