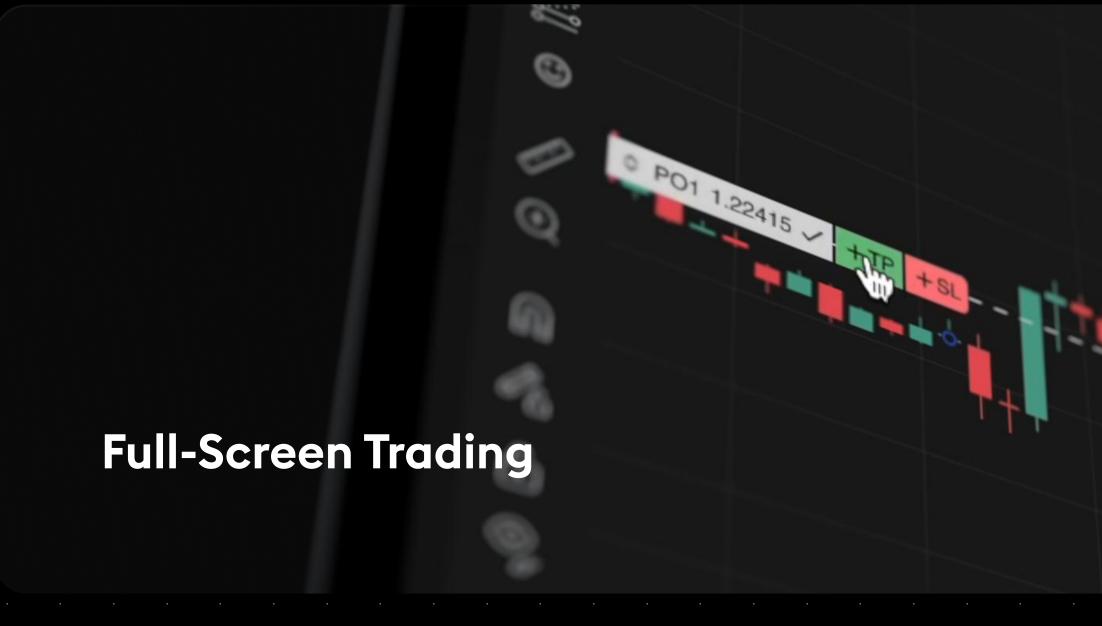

### **Customize Your Layout**

Clear the clutter. Completely usable fullscreen.

Invested \$200 / \$20,000

Stop Loss / Take 0.12345 / 1.123

👬 GBP / CAD BUY Invested \$200 / \$20,000

\$

No downloads neccessary. Seamlessly move from device to device and continue where you left off.