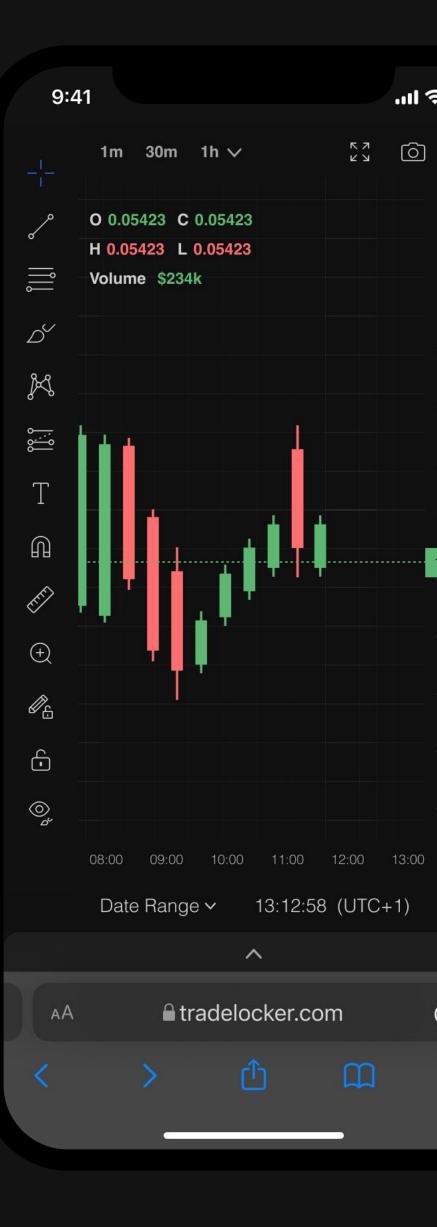

### Native Mobile App

iOS & Android

| 41      |                |             |                     | ¢ 🗖           |
|---------|----------------|-------------|---------------------|---------------|
| ade     | Ins            | truments    | P&L<br>US\$126,231. | 81 \$         |
| earch   |                | Forex       | ~                   | \$            |
| er      | ∃id            | Ask         | Spread              | <b>2</b> 4h   |
| SD.MINI | .12345         | 2.12345     | 2.12345             | <b>2.</b> 120 |
| RUSD 闄  | .12345         | 2.12345     | 2.12345             | <b>2.</b> 120 |
| RUSD 闄  | .12345         | 2.12345     | 2.12345             | <b>2.</b> 12  |
| RUSD 闄  | 12345          | 2.12345     | 2.12345             | <b>2.</b> 120 |
| RUSD 闄  | 12345          | 2.12345     | 2.12345             | <b>2.</b> 12: |
| RUSD 闄  | .12345         | 2.12345     | 2.12345             | <b>2.</b> 120 |
| RUSD 闄  | 12345          | 2.12345     | 2.12345             | <b>2.</b> 120 |
| RUSD 闄  | 12345          | 2.12345     | 2.12345             | <b>2.</b> 120 |
| RUSD 闄  | .12 <b>345</b> | 2.12345     | 2.12345             | <b>2.</b> 120 |
| RUSD 闄  | .12345         | 2.12345     | 2.12345             | <b>2.</b> 12  |
|         | <b>≜</b> trade | elocker.cor | n                   | Ç             |
|         | >              | Û           |                     | G             |
|         |                |             | -                   |               |