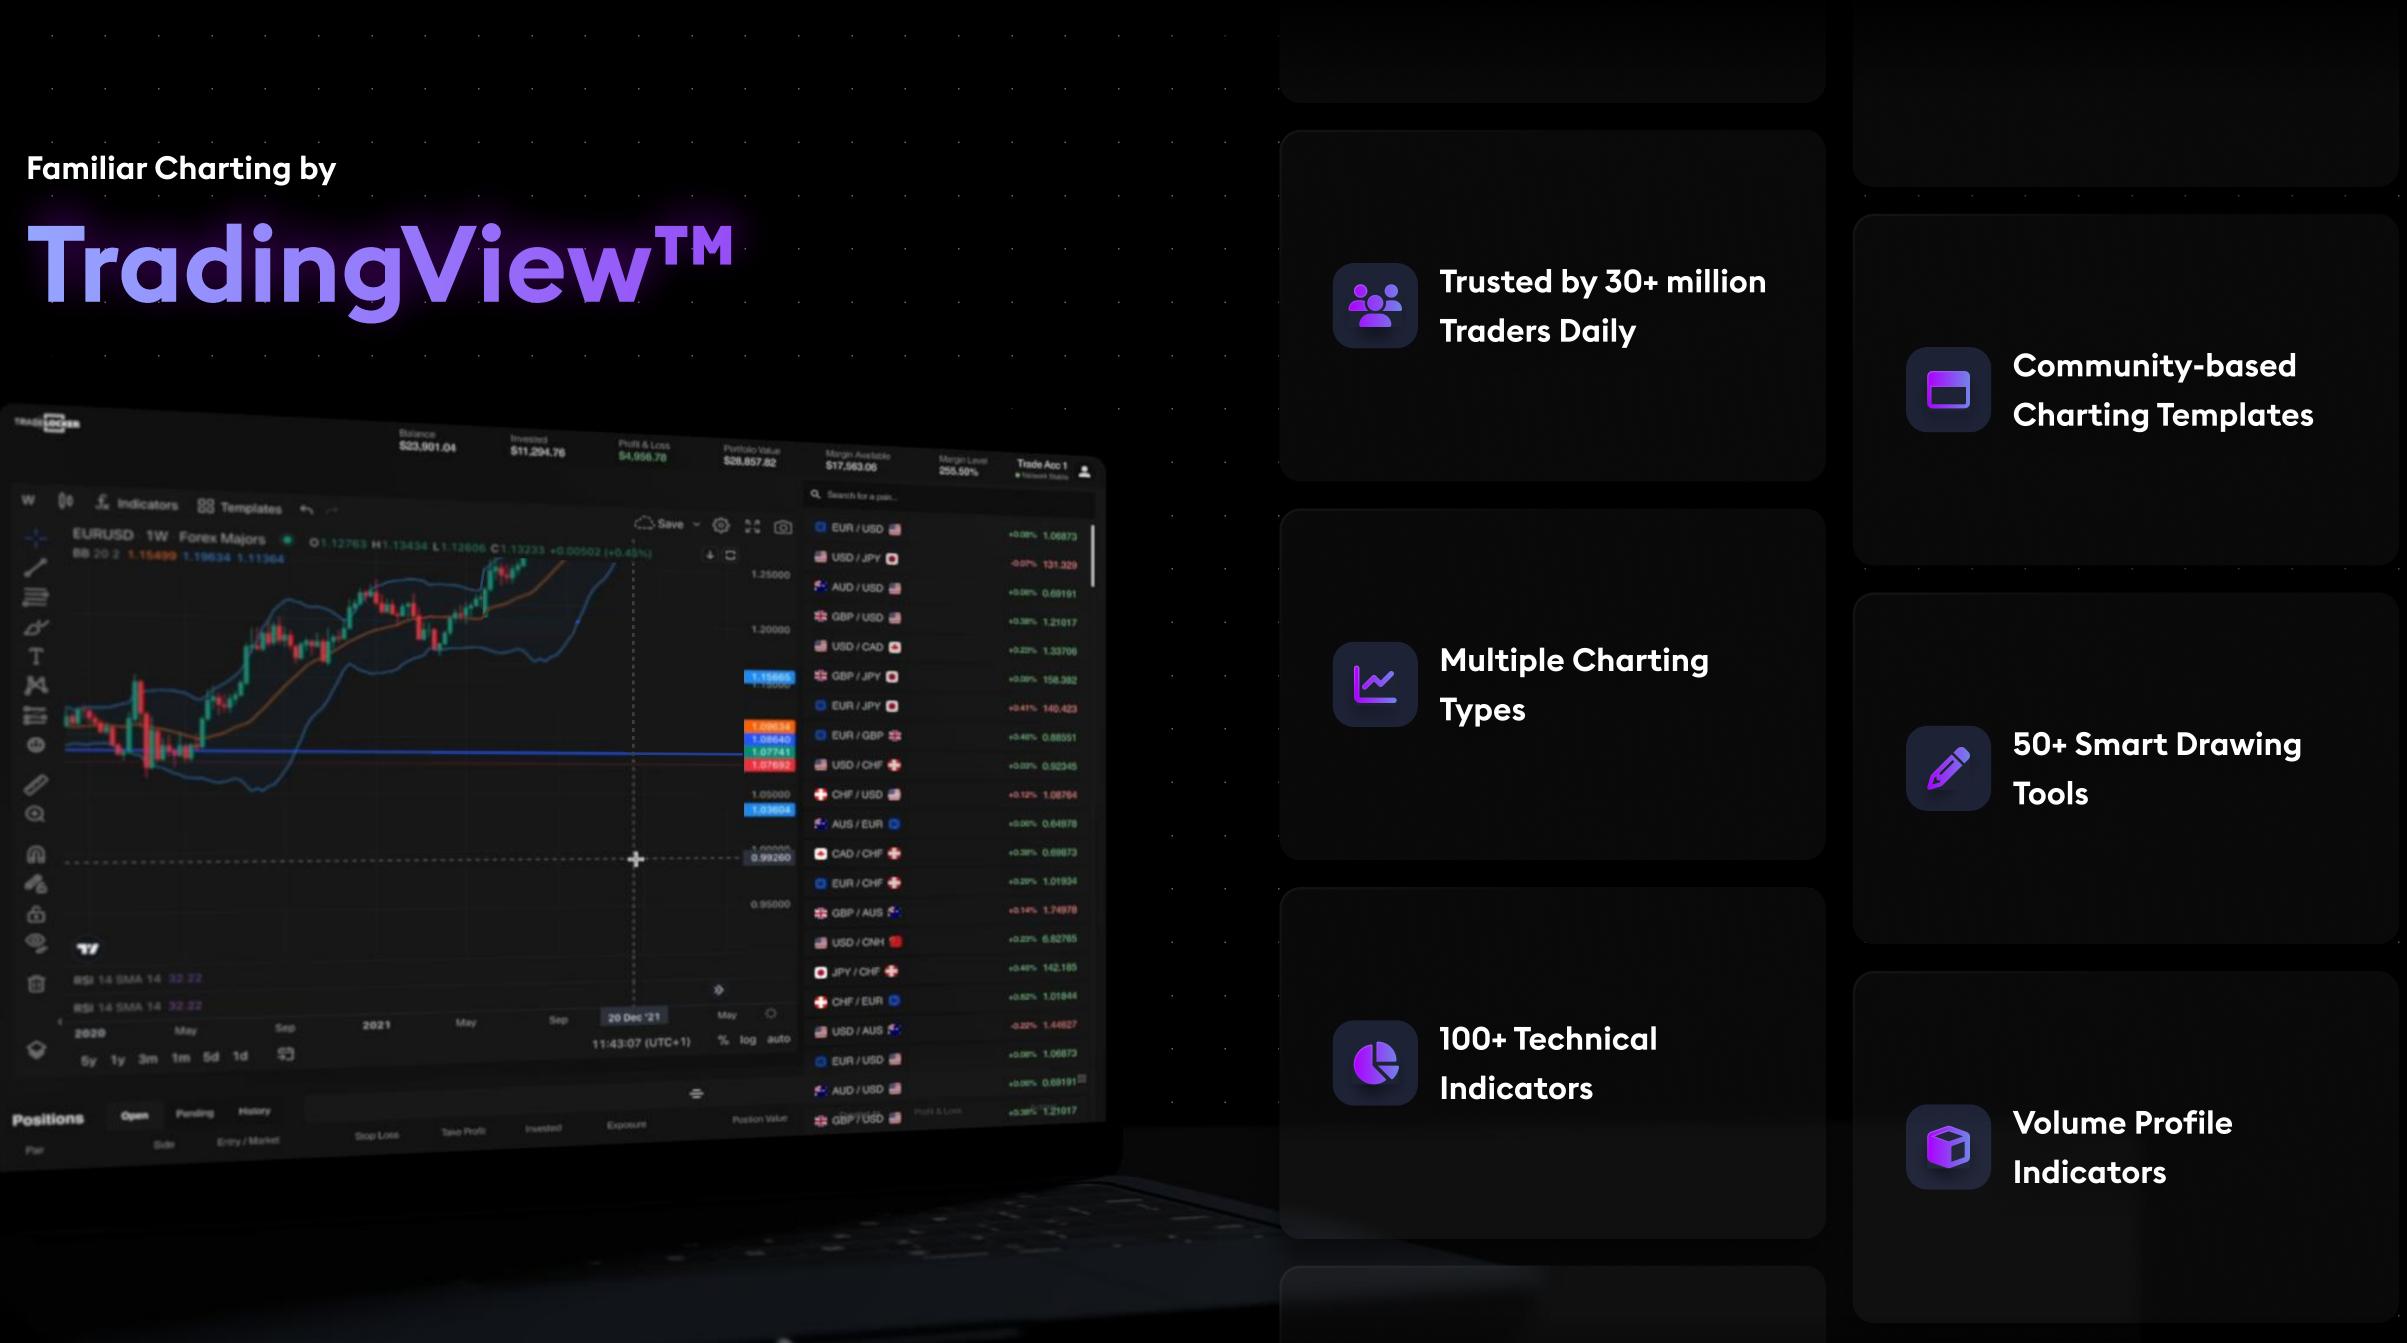

#### Usability

Trading

|                      | <ul> <li>Stop-loss &amp; Take-profit options that show \$, %, pips lo<br/>ratio, +- buttons</li> </ul> |  |              |  |
|----------------------|--------------------------------------------------------------------------------------------------------|--|--------------|--|
|                      | <ul> <li>On-chart trading</li> </ul>                                                                   |  |              |  |
|                      | <ul> <li>Support for community-based trading (bots, signals,</li> </ul>                                |  |              |  |
| Auto-trading support | indicators, strategies)                                                                                |  | ~            |  |
|                      | <ul> <li>Strategy back-testing</li> </ul>                                                              |  |              |  |
|                      |                                                                                                        |  |              |  |
| Customer Support     |                                                                                                        |  | $\checkmark$ |  |