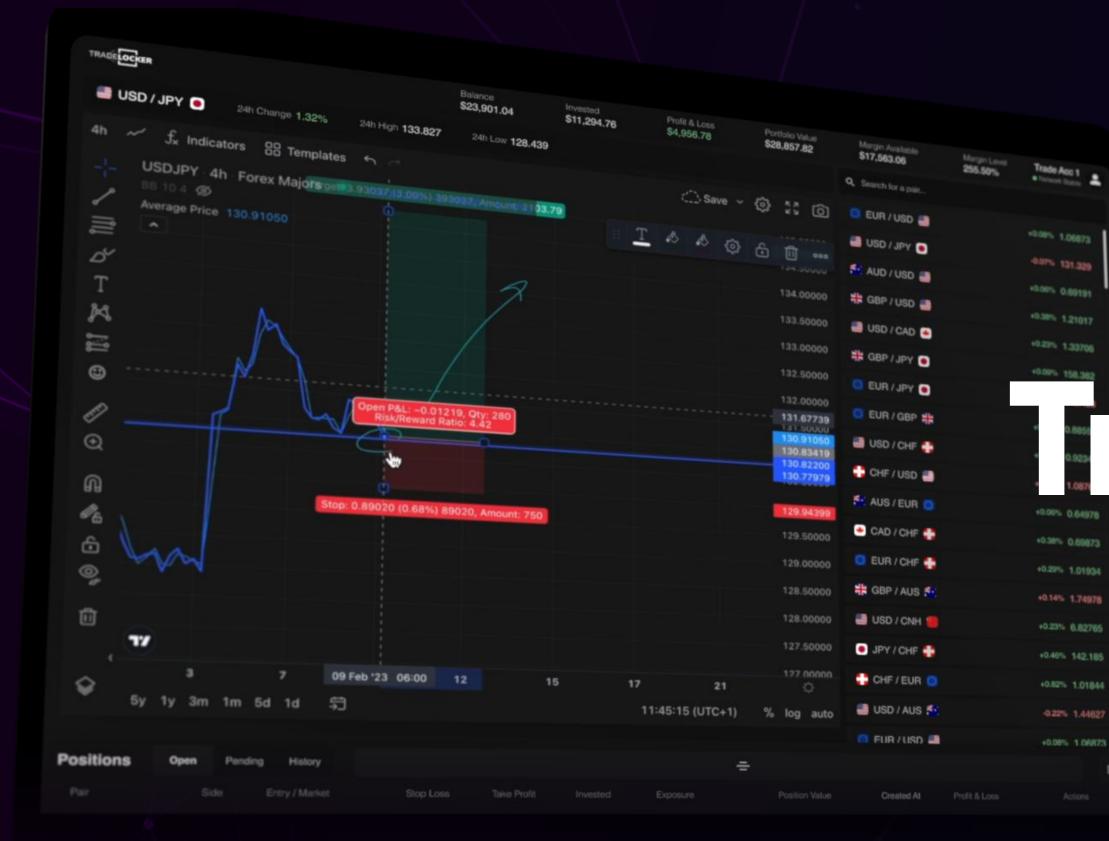

24/7

 $\checkmark$ 

- Trader-friendly interface,
- Native iOS and Android apps,
- Demo account,
- Variety of tradable assets,
- Customizable charts and indicators,
- Remember your indicators and drawings on all devices
- Micro-lots
- Partial close
- One-click trading
- Stop loss & take profit
- Trailing stop loss

#### Usability

Trading

|                      | <ul> <li>Stop-loss &amp; Take-profit options that show \$, %, pips lo<br/>ratio, +- buttons</li> </ul> |  |              |  |
|----------------------|--------------------------------------------------------------------------------------------------------|--|--------------|--|
|                      | <ul> <li>On-chart trading</li> </ul>                                                                   |  |              |  |
|                      | <ul> <li>Support for community-based trading (bots, signals,</li> </ul>                                |  |              |  |
| Auto-trading support | indicators, strategies)                                                                                |  | ~            |  |
|                      | <ul> <li>Strategy back-testing</li> </ul>                                                              |  |              |  |
|                      |                                                                                                        |  |              |  |
| Customer Support     |                                                                                                        |  | $\checkmark$ |  |