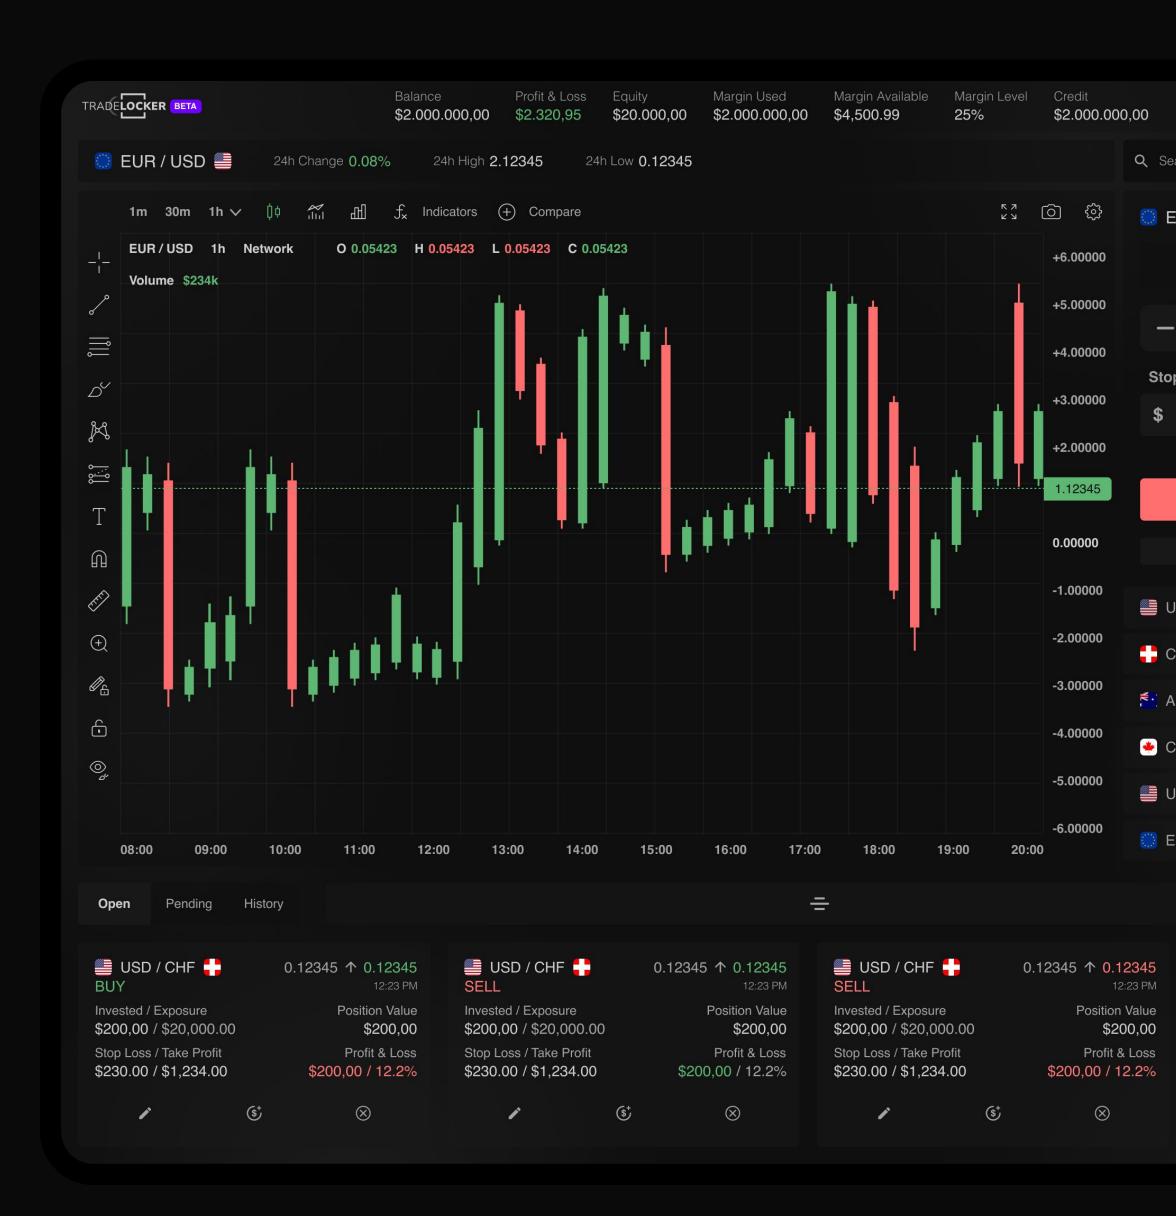

|       | Lots              |
|-------|-------------------|
|       | 0.01              |
| rofit | Profit & Loss     |
| 45    | \$200,00 / 12.2%  |
| -     |                   |
| *     | 0.12345 ↑ 0.12345 |
|       | Lots              |
|       | 0.01              |
| Ľ     | —                 |
| 7     | Positions         |
|       |                   |
|       |                   |

## Always Ready



Mobile, Tabled & Desktop



## **Control your Trades**

#### 500+ assets

Forex majors, crypto, stock and shares, metals, indices.

#### Easy to use

Customizable interface designed for both novice and professional traders.

#### **Order Panel**

Manage all your trades within one user-friendly panel.

#### **Trade Micro Lots**

A minimum lot size of 0.01 allows you to spread the risks.



## Our Track Record

TradeLocker is associated with companies that have a track record of delivering valuable solutions for millions of users in the trading and crypto industries.



One of the most successful broker as a service tech companies

🚺 ventures 🖊 A private investment firm that invests in high-growth companies

Funder **Pro** 7

One of the most trader-friendly prop trading firms

▶ AlphaLab40 7 Reliable institutional liquidity for digital assets

#### zeply 7

Zeply makes crypto payments and transactions safe, secure, and easy

PANIC 7 The largest crypto news aggregator



Feedback is at the core of our product. We take our users' wishes seriously.

"I recently started using TradeLocker and have been impressed with the platform, and love the TradingView charts." Kevin D

"Well